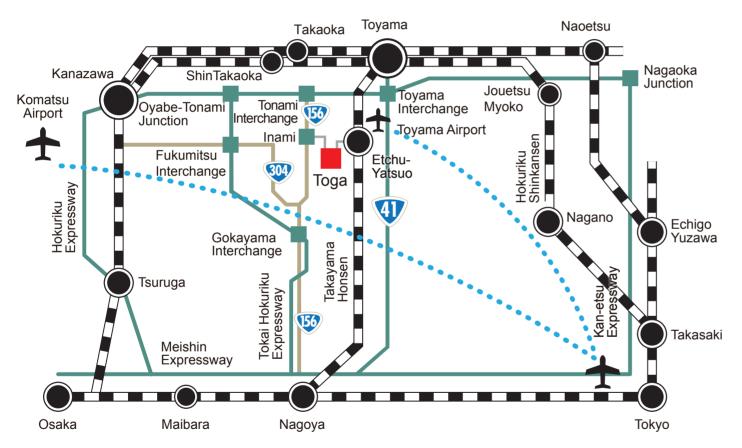

## Access to TOGA

## ■By Train/Bus

From Etchu-Yatsuo Station on the JR Takayama Honsen: Take the Nanto City Bus and get off at Gassho-bunkamura (about 1 hr).

From Takaoka Station on the JR Hokuriku Honsen:

Take the Kaetsunou bus (To Shogawa-machi or Komaki-entei) and get off at Inami (about 50 minutes).

From Kyu-inami-eki take the Nanto City Bus to Gassho-bunkamura.

## **■**By Air

An hour ride by taxi from Toyama Airport.

From Toyama Airport, take the airport shuttle bus to Toyama Station (about 30 mins); then take the JR Takayama Honsen to Etchu-Yatsuo Station.

From there, take the Nanto City Bus to Gassho-bunkamura (about 1 hr).

## **■**By Car

Take the Hokuriku Expressway and get off at the Tonami IC (about 1 hr / 35 km from there)

Take the Hokuriku Expressway and get off at the Toyama IC (about 1 hr / 38 km from there)

Take the Tokai Hokuriku Expressway and get off at the Gokayama IC (1 hr / 32 km from there)